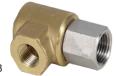

## **ALLISON REEL SWIVE**

- Rated to 5,000 PSI
- 3/8" FPT for machine to reel hose
- 1/2" FPT connects it to the reel

**#1591** \$24.78

# **HOSE REEL SWIVEL bv: Super Swivel**

- Manufactured by Super Swivel
- Rated to 5,000 PSI
- Includes Grease Fitting

- 3/8" FPT machine to reel hose
- 1/2" FPT connects to the reel

Free Shipping to Lower 48 with \$150. Web Order unless noted otherwise.