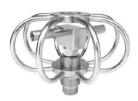

#### **Exhaust Hood Swivel**

#### **NON-ADJUSTABLE** 2-NOZZLE

1519 3" 6" 1520 12" 1521 16"

1522 20" <u>1523</u> 1524 24"

#### • NON-ADJUSTABLE SWIVELS

Fixed nozzle positioning ideally suited to be dropped down the exhaust hood.