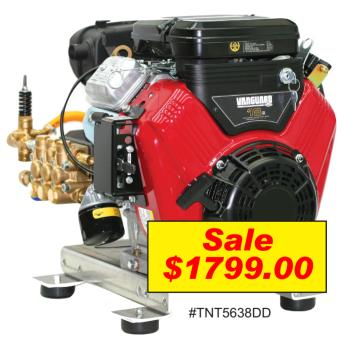

# **PRO-SERIES**

5.6 GPM @ 3,800 PSI List \$3,495.00

## CONTRACTOR <del>\$2550.00</del>

Complete System Includes: Allison Severe Duty Pump Allison Engine Terminator Pressure Gauge Safety Relief Valve AL-607 Unloader Industrial Base Plate Vibration Isolators 20 AMP Recharging System

> Shipping Not Included Hose & Gun Sold Separately Allow 2-weeks before shipping.

**This TNT Series** is our #1 Selling **Cold Water Mini-Skid** 