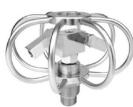

#### **Exhaust Hood Swivel**

#### • ADJUSTABLE SWIVELS

Adjustable nozzle positioning to allow the swivel to pull itself along.

• NOZZLES: These swivels require 1/8" MEG Nozzles Sold Separately.

To order the correct nozzles take the nozzle that you are presently using and divide it by the number of nozzles required by the Exhaust Hood Swivel you are ordering. For example: If you typically use a #6 nozzle such as a #1506 and you are buying a 3-Nozzle Swivel you will order 3 each #2 nozzles such as a #1502.

#### **ADJUSTABLE** 2-NOZZLE

1525 3" 6" <u>1526</u>

1527 1528 16"

20" 1529 1530 24"