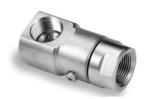

# **HOSE REEL SWIVEL bv: Super Swivel**

- Manufactured by Super Swivel
- Rated to 5,000 PSI
- Includes Grease Fitting

- 3/8" FPT machine to reel hose
- 1/2" FPT connects to the reel

Free Shipping to Lower 48 with \$150. Web Order unless noted otherwise.